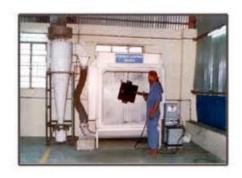

S**

Dimensions LBH : 1.2mtr x 1.2mtr x 2.4mts

Type of enclosure : Pipe with rexine

Degree of protection: IP 55 out door

Tank capacity : 10 lts

Nozzles : 9 x 1 sets

Sensor : Photo / thermal

Capacity : 20 persons per minute

Power : 1 hp

• Wheel size : 8 inches



### **LAYOUT DRAWING**





3D VIEW

**DRAWING FOR REFERENCE ONLY ACTUAL MAY VARY** 

#### **PROCESS CHART**



## **CNC TURRET MACHINE**





# **CNC SHEET BENDING**





# **STRUCTURE WELDING**





# **ASSEMBLY SECTION**





# **CONTROL PANEL SECTION**





## **TESTING SECTION**





# **PRESSURE TEST**





# STATE OF ART MANUFACTURING UNIT WITH LATEST MACHINARY SHEET CUTTING CNC TURRET CNC BENDING









**POWER PRESS** 



**DRILLING & TAPPING** 



HYDRAULIC BUS BAR BENDING

#### TWO POWDER COATING FACILITIES





#### **REAL PICTURES**



At Kundli Industrial Area At Khyala Industrial Area







## **Working Principles**

• Highest Priority to Safety -



• Second Priority to Quality -



• Last Priority to Speed -



And we are known for Speed



### **Statutory Compliances**

We meet all compliances/due diligence and provide complete indemnity to end user.

- PF
- ESIC
- Service Tax
- GST and Other Diligence



#### **COMPANY ORGANISATIONAL CHART**





#### Contact us ...

#### **CONTROL WEL SANITATIONS**

Office: NW 64 Vishnu Garden Khyala Industrial Area New Delhi-110018

Unit: C-64 Greater Kundli Phase 1 Narela Road Piau Manihari Kundli Sonipat Haryana 131028

Ph:- 9312246308

E-mail: controlwelsanitations@gmail.com