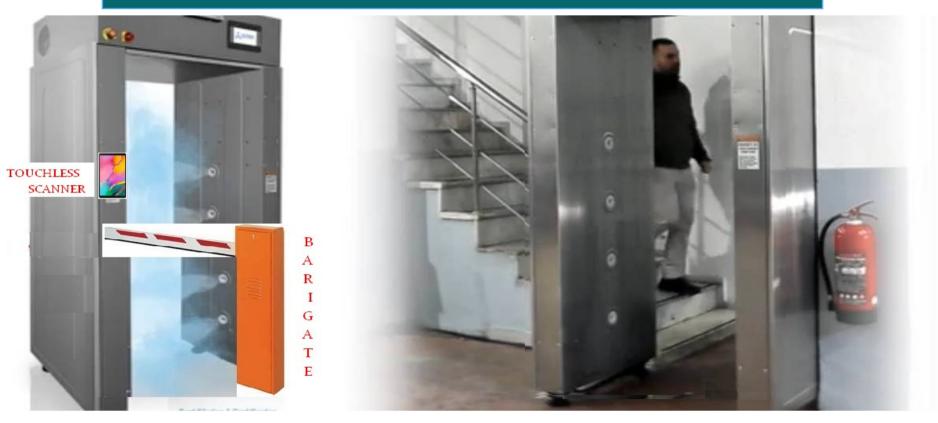

#### **CWS - SMART TUNNELS**

Dimensions LBH : 6mtr x 1.2mtr x 2.4mts

Type of enclosure : Mild Steel 2mm

Degree of protection: IP 55 out door

Tank capacity : 50 lts

Nozzles : 12 x 2 sets

Sensor : Photo / thermal

Capacity : 50 persons per minute

Power : 2 hp