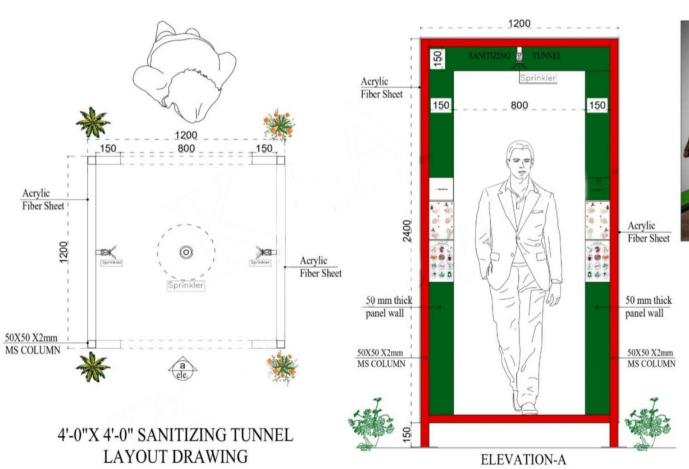

### **LAYOUT DRAWING**

### **CWS-SMART FIXED CHAMBERS**

Dimensions LBH : 1.2mtr x 1.2mtr x 2.4mts

Type of enclosure : Mild Steel 1.6mm

Degree of protection: IP 55 out door

Tank capacity : 10 lts

Nozzles : 9 x 1 sets

Sensor : Photo / thermal

Capacity : 20 persons per minute

Power : 1 hp

### **LAYOUT DRAWING**

4'-0"X 6'-0" SANITIZING TUNNEL LAYOUT DRAWING

SANITIZING TUNNEL ELEVATION-A

**DRAWING FOR REFERENCE ONLY ACTUAL MAY VARY** 