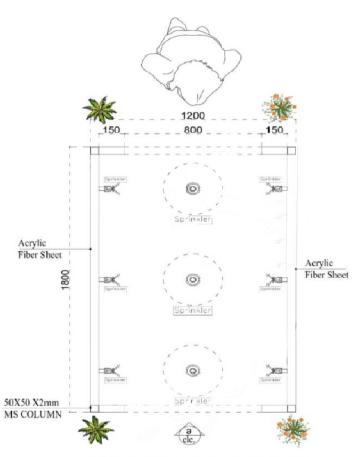

### **LAYOUT DRAWING**

4'-0"X 6'-0" SANITIZING TUNNEL LAYOUT DRAWING

SANITIZING TUNNEL ELEVATION-A

**DRAWING FOR REFERENCE ONLY ACTUAL MAY VARY** 