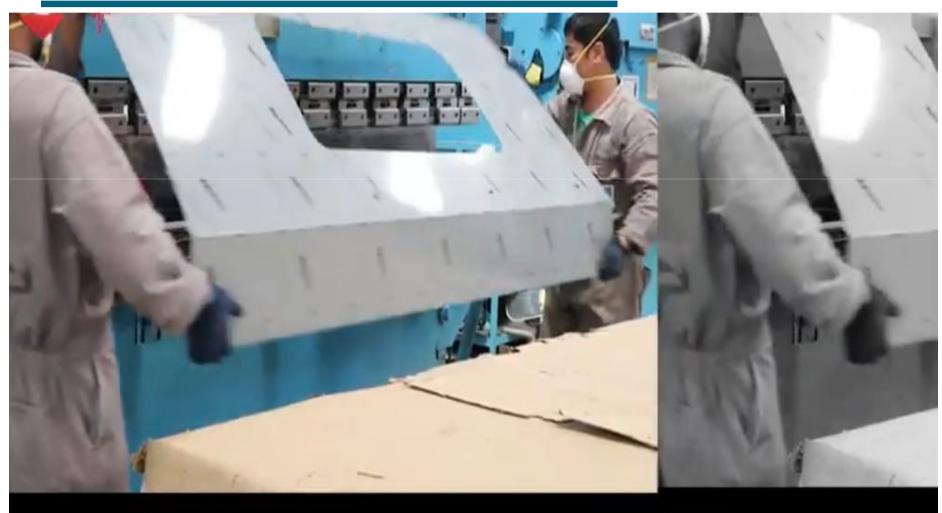

2mtr x 1.2mtr x 2.4mts

Type of enclosure : Mild Steel 1.6mm

Degree of protection: IP 55 out door

Tank capacity : 10 lts

Nozzles : 9 x 1 sets

Sensor : Photo / thermal

Capacity : 20 persons per minute

Power : 1 hp

Wheel size : 8 inches



### **LAYOUT DRAWING**





3D VIEW

**DRAWING FOR REFERENCE ONLY ACTUAL MAY VARY** 



#### **CWS TEMPORARY CHAMBERS**

Dimensions LBH : 1.2mtr x 1.2mtr x 2.4mts

Type of enclosure : Pipe with rexine

Degree of protection: IP 55 out door

Tank capacity : 10 lts

Nozzles : 9 x 1 sets

Sensor : Photo / thermal

Capacity : 20 persons per minute

Power : 1 hp

• Wheel size : 8 inches



### **LAYOUT DRAWING**





3D VIEW

**DRAWING FOR REFERENCE ONLY ACTUAL MAY VARY** 

#### **PROCESS CHART**



## **CNC TURRET MACHINE**





# **CNC SHEET BENDING**





# **STRUCTURE WELDING**





# **ASSEMBLY SECTION**





# **CONTROL PANEL SECTION**





## **TESTING SECTION**





# **PRESSURE TEST**





# STATE OF ART MANUFACTURING UNIT WITH LATEST MACHINARY SHEET CUTTING CNC TURRET CNC BENDING









**POWER PRESS** 



**DRILLING & TAPPING** 



HYDRAULIC BUS BAR BENDING

#### TWO POWDER COATING FACILITIES





#### **REAL PICTURES**



At Kundli Industrial Area At Khyala Industrial Area







## **Working Principles**

• Highest Priority to Safety -



• Second Priority to Quality -



• Last Priority to Speed -



And we are known for Speed



### **Statutory Compliances**

We meet all compliances/due diligence and provide complete indemnity to end user.

- PF
- ESIC
- Service Tax
- GST and Other Diligence



#### **COMPANY ORGANISATIONA