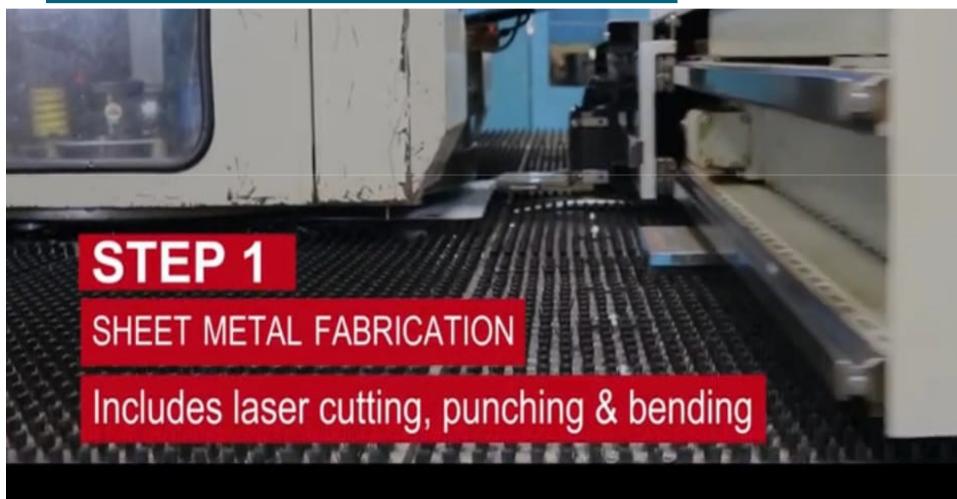

AMBERS**

Dimensions LBH : 1.2mtr x 1.2mtr x 2.4mts

Type of enclosure : Mild Steel 1.6mm

Degree of protection: IP 55 out door

Tank capacity : 10 lts

Nozzles : 9 x 1 sets

Sensor : Photo / thermal

Capacity : 20 persons per minute

Power : 1 hp

Wheel size : 8 inches



### **LAYOUT DRAWING**





3D VIEW

**DRAWING FOR REFERENCE ONLY ACTUAL MAY VARY** 



#### **CWS TEMPORARY CHAMBERS**

Dimensions LBH : 1.2mtr x 1.2mtr x 2.4mts

Type of enclosure : Pipe with rexine

Degree of protection: IP 55 out door

Tank capacity : 10 lts

Nozzles : 9 x 1 sets

Sensor : Photo / thermal

Capacity : 20 persons per minute

Power : 1 hp

• Wheel size : 8 inches



### **LAYOUT DRAWING**





3D VIEW

**DRAWING FOR REFERENCE ONLY ACTUAL MAY VARY** 

#### **PROCESS CHART**



## **CNC TURRET MACHINE**





# **CNC SHEET BENDING**





# **STRUCTURE WELDING**





# **ASSEMBLY SECTION**





# **CONTROL PANEL SECTION**





## **TESTING SECTION**





# **PRESSURE TEST**





# STATE OF ART MANUFACTURING UNIT WITH LATEST MACHINARY SHEET CUTTING CNC TURRET CNC BENDING









**POWER PRESS** 



**DRILLING & TAPPING** 



HYDRAULIC BUS BAR BENDING

#### TWO POWDER COATING FACILITIES





#### **REAL PICTURES**



At Kundli Industrial Area At Khyala Industrial Area







## **Working Principles**

• Highest Priority to Safety -



• Second Priority to Quality -



• Last Priority to Speed -



And we are known for Speed



### **Statutory Compliances**

We meet all compliances/due diligence and provide complete indemnity to end user.

- PF
- ESIC
- Service Tax
- GST and Other Diligence