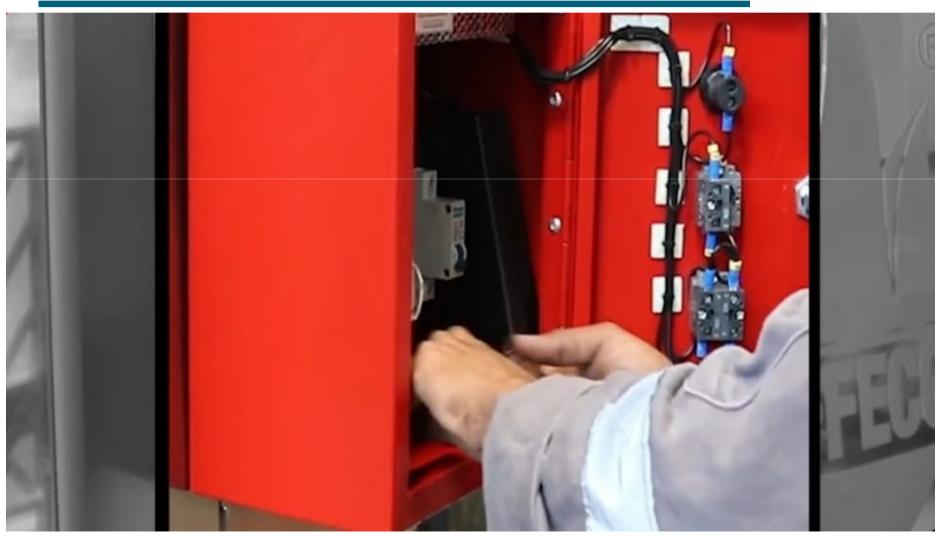

out door

Tank capacity : 10 lts

Nozzles : 9 x 1 sets

Sensor : Photo / thermal

Capacity : 20 persons per minute

Power : 1 hp

Wheel size : 8 inches



### **LAYOUT DRAWING**





3D VIEW

**DRAWING FOR REFERENCE ONLY ACTUAL MAY VARY** 



#### **CWS TEMPORARY CHAMBERS**

Dimensions LBH : 1.2mtr x 1.2mtr x 2.4mts

Type of enclosure : Pipe with rexine

Degree of protection: IP 55 out door

Tank capacity : 10 lts

Nozzles : 9 x 1 sets

Sensor : Photo / thermal

Capacity : 20 persons per minute

Power : 1 hp

• Wheel size : 8 inches



### **LAYOUT DRAWING**





3D VIEW

**DRAWING FOR REFERENCE ONLY ACTUAL MAY VARY** 

#### **PROCESS CHART**



## **CNC TURRET MACHINE**





# **CNC SHEET BENDING**





# **STRUCTURE WELDING**





# **ASSEMBLY SECTION**





# **CONTROL PANEL SECTION**





## **TESTING SECTION**





# **PRESSURE TEST**





# STATE OF ART MANUFACTURING UNIT WITH LATEST MACHINARY SHEET CUTTING CNC TURRET CNC BENDING









**POWER PRESS** 



**DRILLING & TAPPING** 



HYDRAULIC BUS BAR BENDING

#### TWO POWDER COATING FACILITIES





#### **REAL PICTURES**



At Kundli Industrial Area At Khyala Industrial Area







## **Working Principles**

• Highest Priority to Safety -



• Second Priority to Quality -



• Last Priority to Speed -



And we are known for Speed



### **Statutory Compliances**

We meet all compliances/due diligence and provide complete indemnity to end user.

- PF
- ESIC
- Service Tax
- GST and Other Diligence



#### **COMPANY ORGANISATIONAL CHART**





#### Contact us ...

#### **CONTROL WEL SANITATIONS**

Office: NW 64 Vishnu