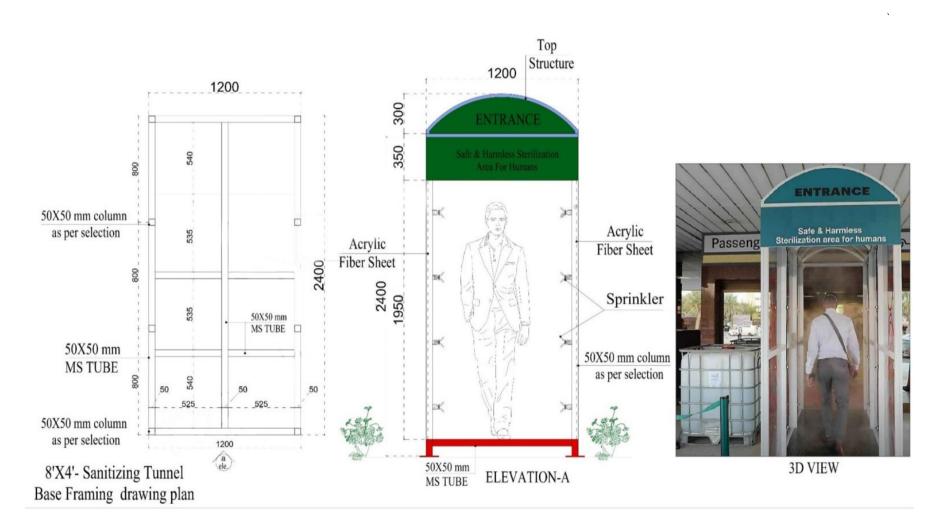

### **LAYOUT DRAWING**

4'-0"X 6'-0" SANITIZING TUNNEL LAYOUT DRAWING

SANITIZING TUNNEL ELEVATION-A

**DRAWING FOR REFERENCE ONLY ACTUAL MAY VARY** 