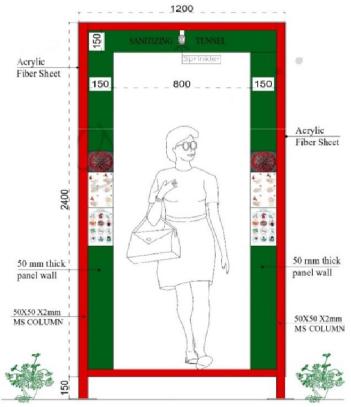

### **LAYOUT DRAWING**

4'-0"X 6'-0" SANITIZING TUNNEL LAYOUT DRAWING

SANITIZING TUNNEL ELEVATION-A

**DRAWING FOR REFERENCE ONLY ACTUAL MAY VARY** 